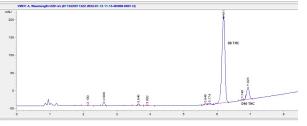

### Cannabinoid Profile by HPLC

0.00%

Calculated THC Yield

0.00%

Calculated CBD Yield

1.52%

**Total Cannabinoids** 

| Cannabinoid               | % wt | mg/unit |
|---------------------------|------|---------|
| Delta-8-THC               | 1.37 | 45.21   |
| THC                       | 0.0  | 0.0     |
| Delta-10-THC              | 0.15 | 4.95    |
| <b>Total Cannabinoids</b> | 1.52 | 50.2    |
| Calculated THC Yield      | 0.00 | 0.00    |
| Calculated CBD Yield      | 0.00 | 0.00    |
|                           |      |         |