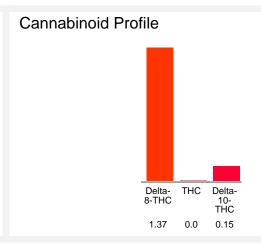

### Cannabinoid Profile by HPLC

0.00%

Calculated THC Yield

0.00%

Calculated CBD Yield

1.52%

**Total Cannabinoids** 

| Cannabinoid               | % wt | mg/unit |
|---------------------------|------|---------|
| Delta-8-THC               | 1.37 | 45.21   |
| THC                       | 0.0  | 0.0     |
| Delta-10-THC              | 0.15 | 4.95    |
| <b>Total Cannabinoids</b> | 1.52 | 50.2    |
| Calculated THC Yield      | 0.00 | 0.00    |
| Calculated CBD Yield      | 0.00 | 0.00    |
|                           |      |         |